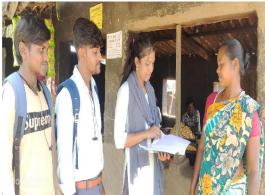

## 6. Detail Description of the Event:

On April 29, 2021, Department of Economics visited Rajdanda, a village near St. Xavier's college Mahuadanr. Students reached there at 12:00 P.M. HOD instructed students to conduct a survey in the nearby houses. Five Groups were formed and then students conducted a survey and gathered information regarding the health and financial problems during COVID-19. Groups surveyed at least twenty houses. People were very helpful and easy to talk.

## 9. Photo: