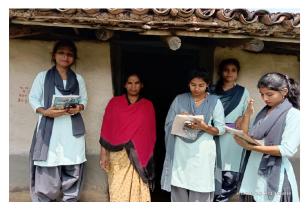

## 6. Detail Description of the Event:

On April 29, 2021, Department of Economics visited Rajdanda, a village near St. Xavier's college Mahuadanr. Students reached there at 12:00 P.M. HOD instructed students to conduct a survey in the nearby houses. Five Groups were formed and then students conducted a survey and gathered information regarding the health and financial problems during COVID-19. Groups surveyed at least twenty houses. People were very helpful and easy to talk.

## 9. Photo: